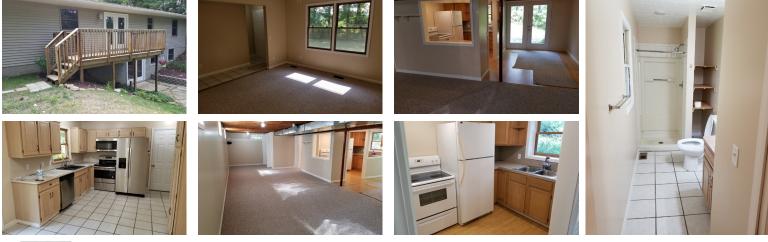

#### Members – State and National Auctioneers Association

Located just east of Nimisilla Lake. Nicely remodeled ranch home situated on 1.47 acres. Main floor has a kitchen w/new appliances, dining room, living room, 3 bedrooms, and 2 full baths. Finished walkout basement having rec room, kitchen, 1 bedroom, and full bath. Attached oversized 2-car garage. 2,100 SF living space. All electric home w/furnace, new central AC, 200-amp service, and security system. Nice front lawn and woods to rear. Terrific location! Green LSD! New carpeting throughout. Very nice and ready for a new owner.