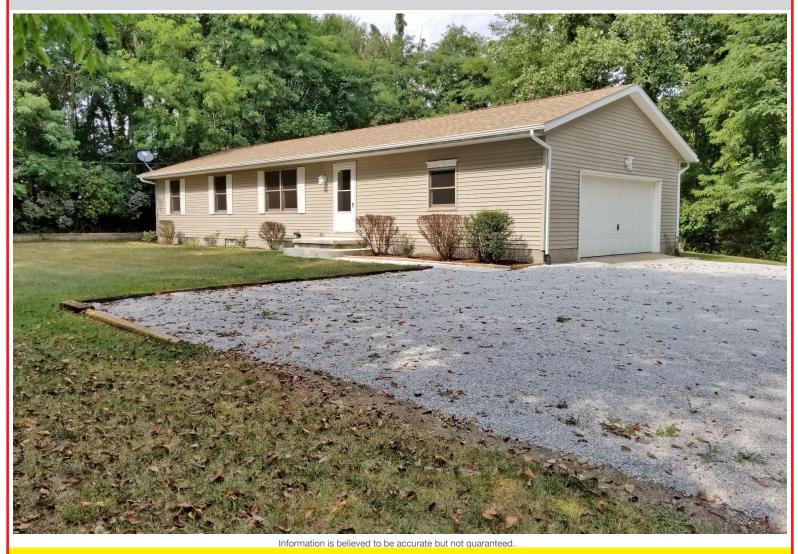

# Nice Ranch Home On 1.47 Acres LIKE NEW – 4 BEDROOMS – 3 BATHS

Finished Lower Level With Kitchen - Green LSD – Summit County, Ohio

### NICE RANCH HOME ON 1.47 ACRES

Like New – 4 Bedrooms – 3 Baths Finished Lower Level With Kitchen Green LSD – Summit County, Ohio

#### Members – State and National Auctioneers Association

Located just east of Nimisilla Lake. Nicely remodeled ranch home situated on 1.47 acres. Main floor has a kitchen w/new appliances, dining room, living room, 3 bedrooms, and 2 full baths. Finished walkout basement having rec room, kitchen, 1 bedroom, and full bath. Attached oversized 2-car garage. 2,100 SF living space. All electric home w/furnace, new central AC, 200-amp service, and security system. Nice front lawn and woods to rear. Terrific location! Green LSD! New carpeting throughout. Very nice and ready for a new owner.